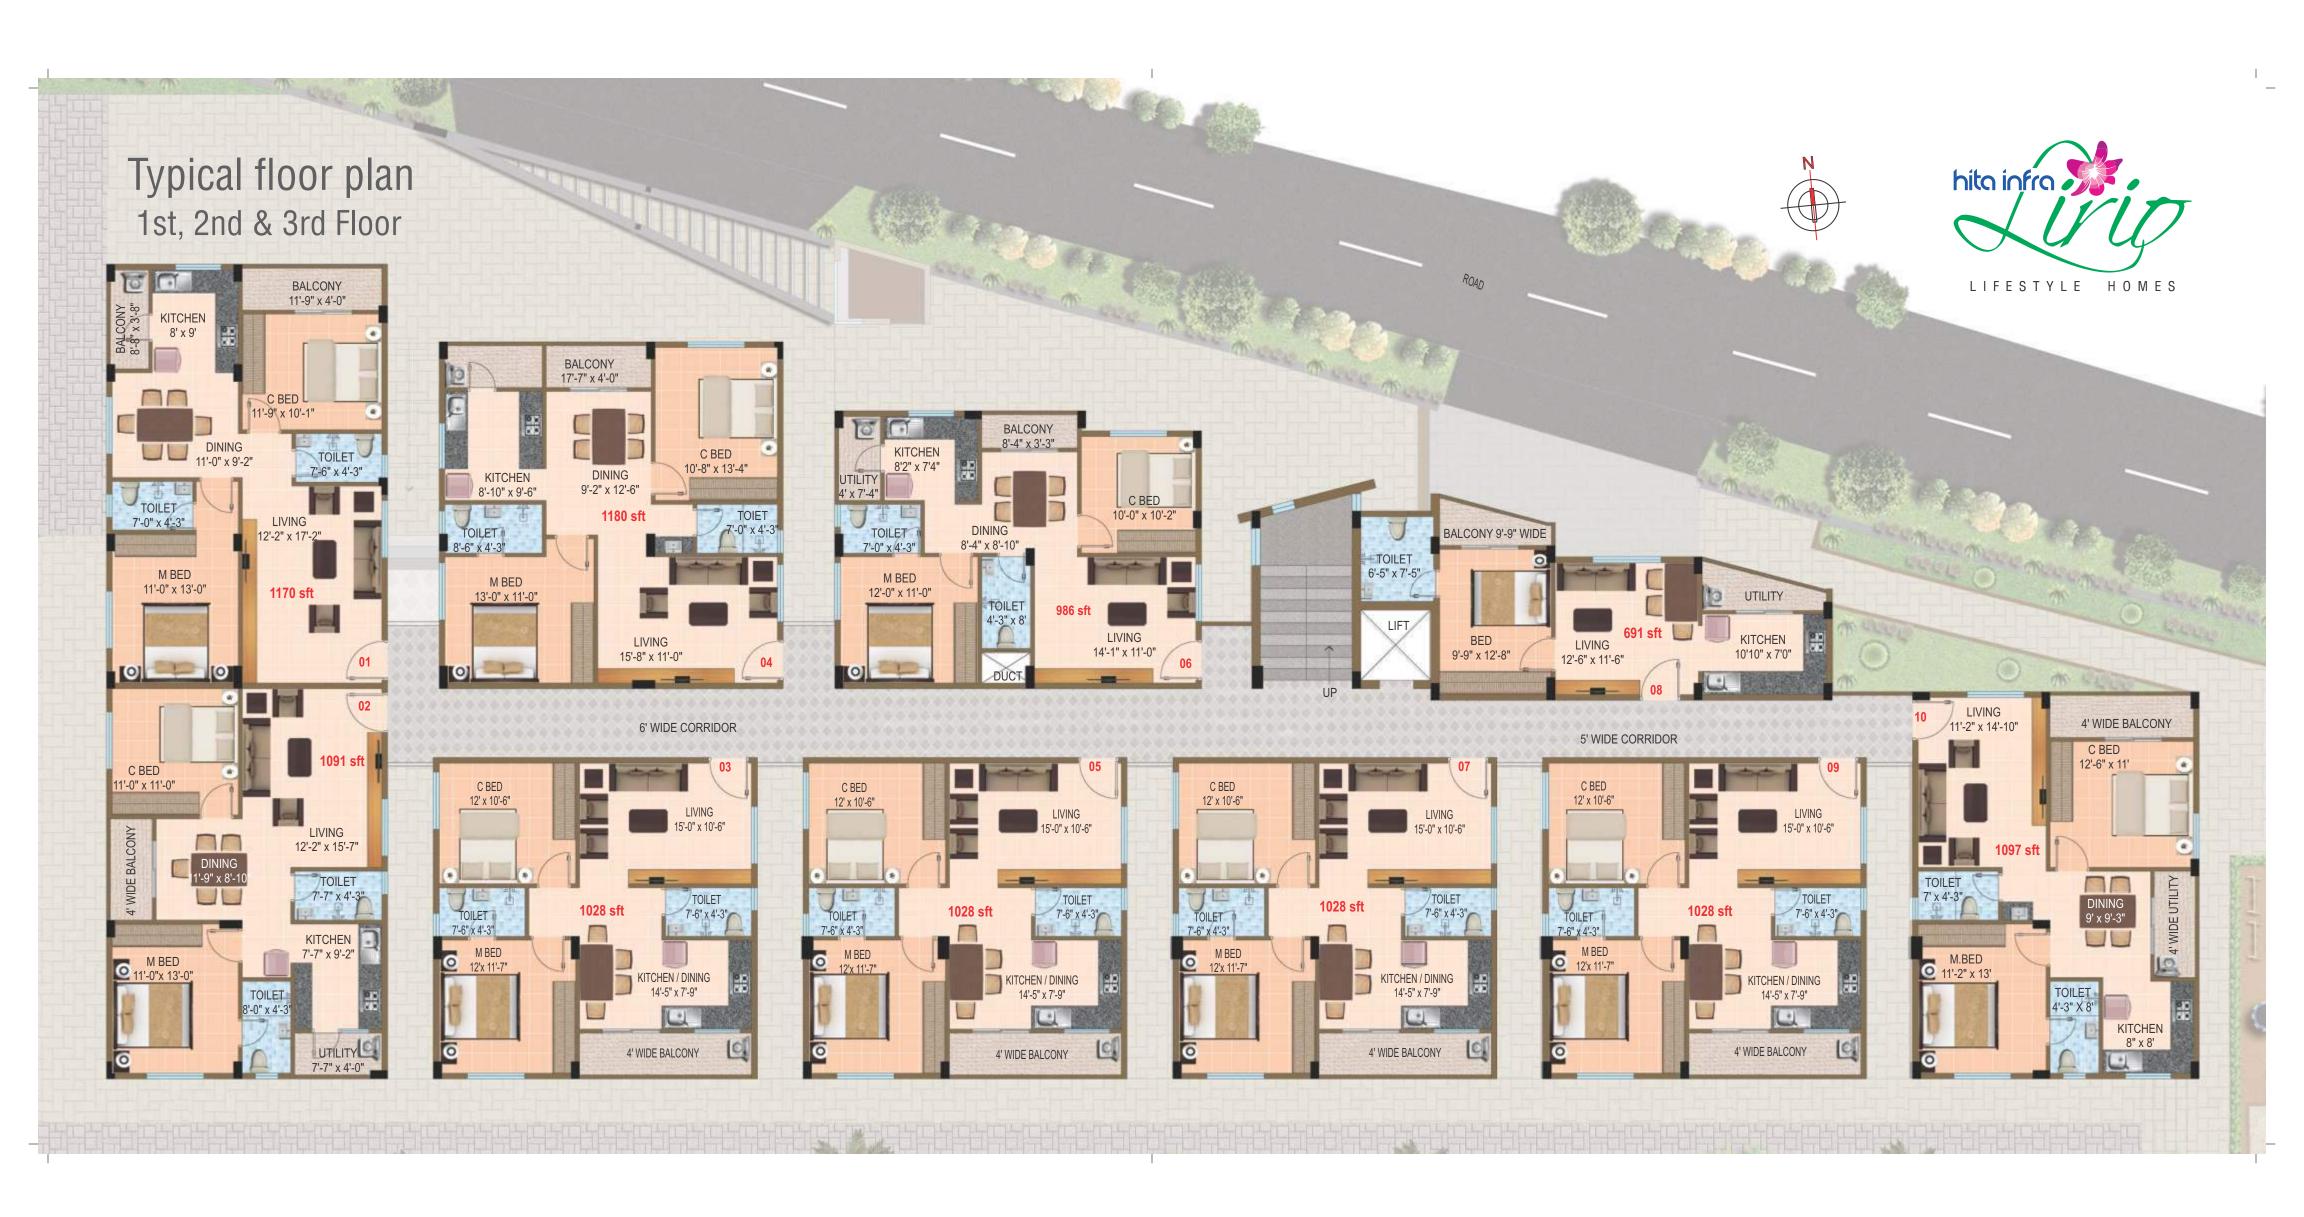

# PRESENTING A ONE-OF-A-KIND RESIDENTIAL HAVEN AT VARTHUR

1BHK & 2BHK - 691 sft to 1180 sft

Hita Infra Lirio, is a Basement + G + 3 stories building designed with 2BHK homes and top of the line finishes. It promises to lift your lifestyle to a whole new level. Elegantly planned, this 37 apartments project is like a breath of fresh air, meticulously envisioned and masterfully designed.