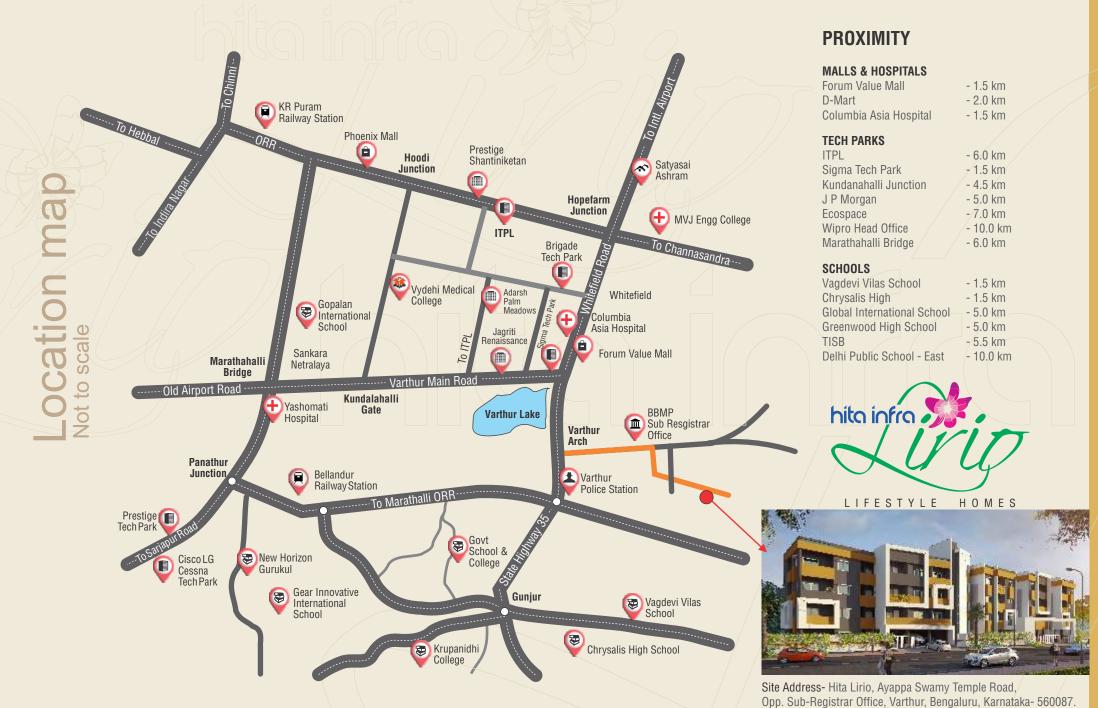

Located in one of the most prime locations at Varthur, Hita Infra Lirio enjoys unmatched connectivity to work places, educational institutions, shopping, dining and entertainment zones as well as the best of health care options.