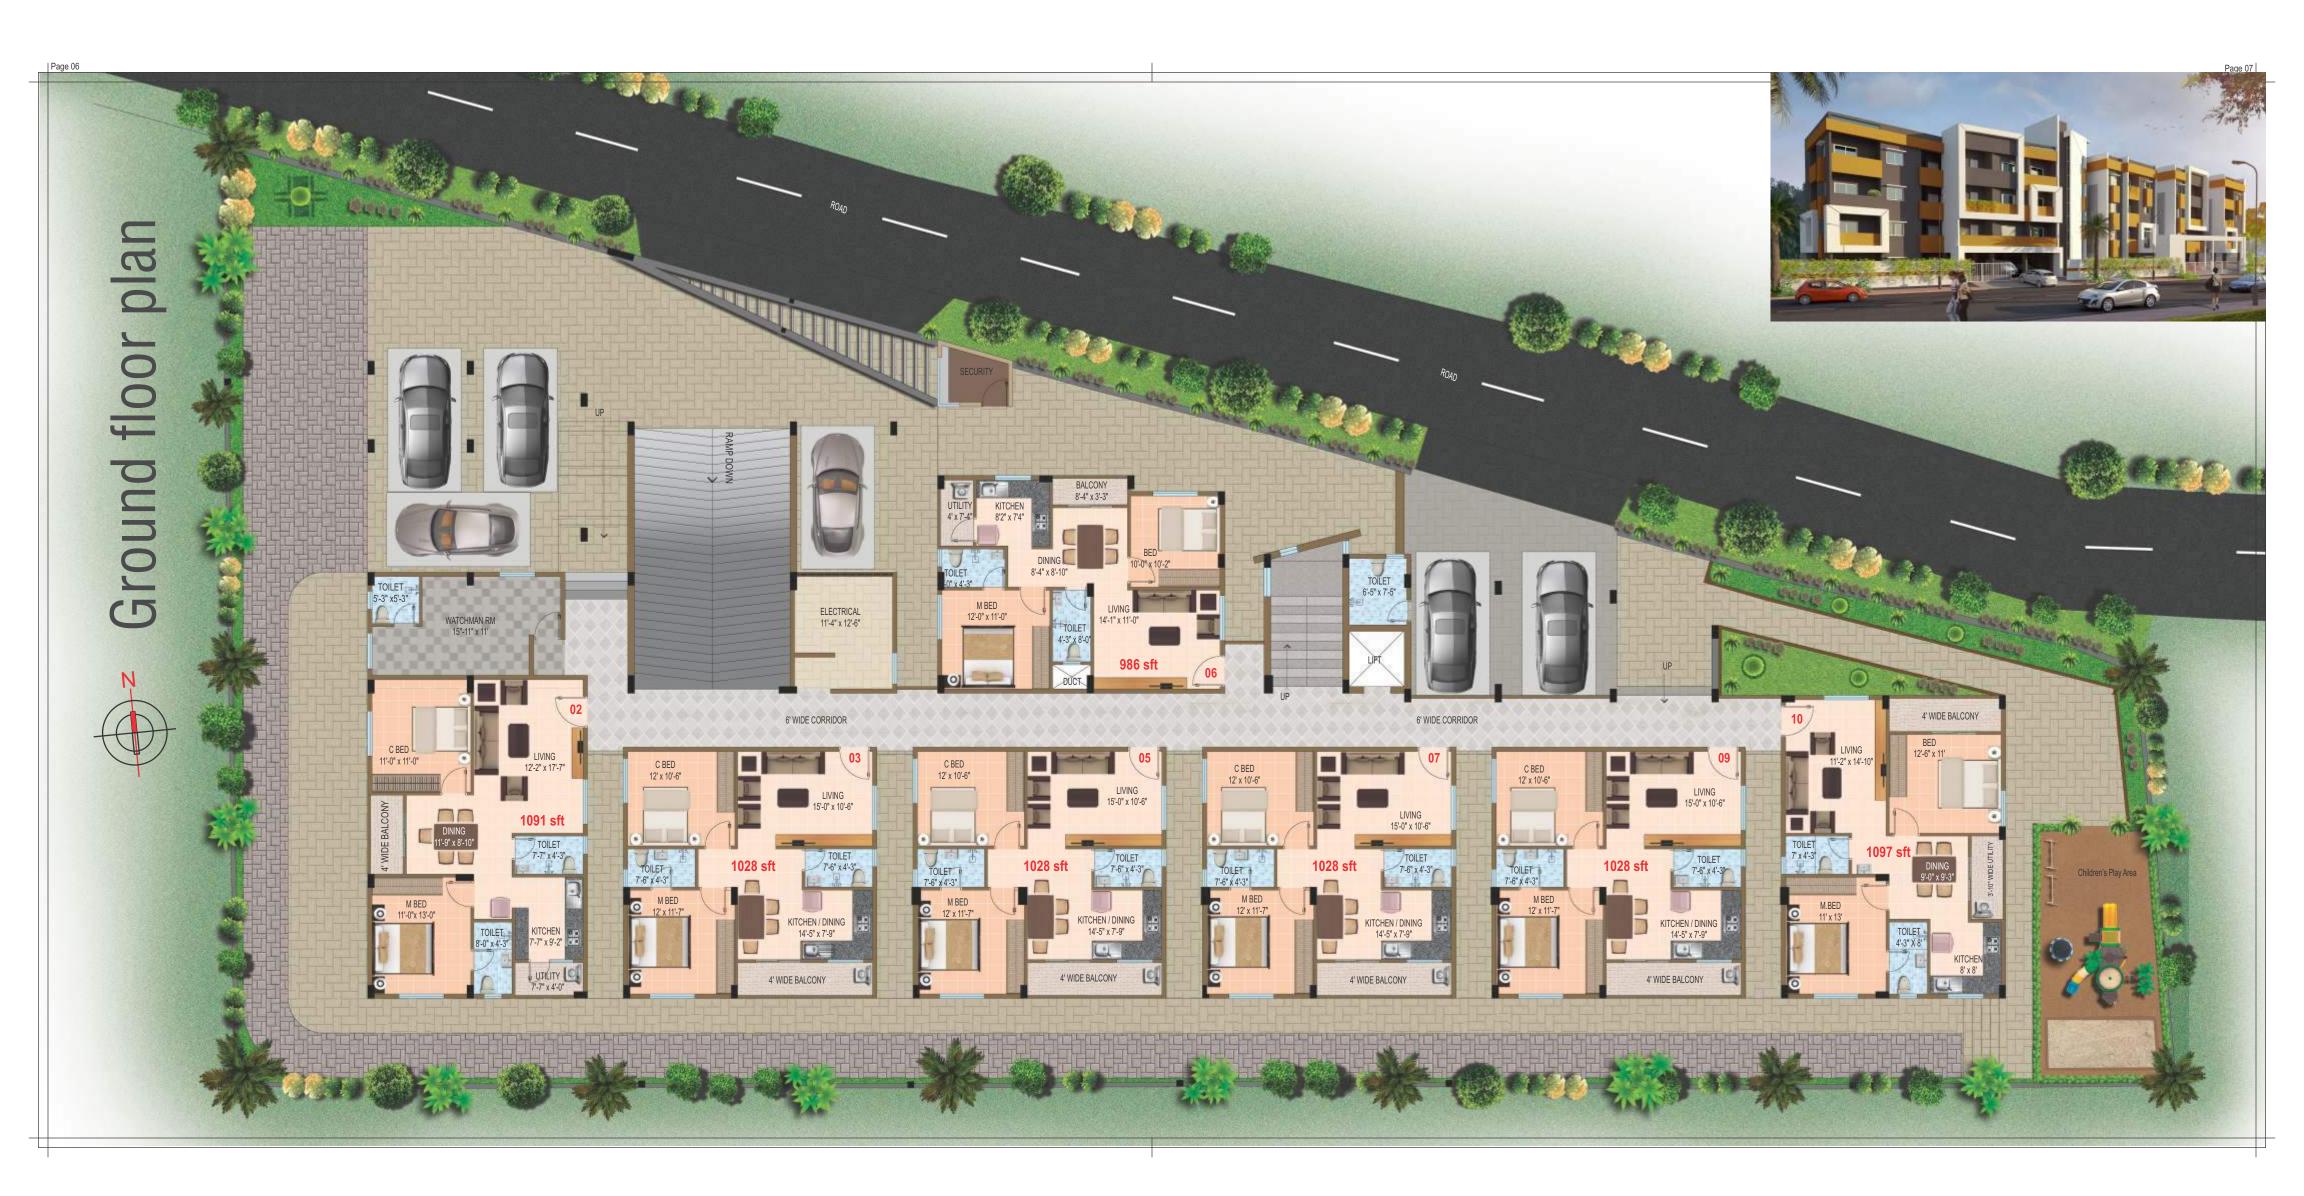

# PRESENTING A ONE-OF-A-KIND RESIDENTIAL HAVEN AT VARTHUR

1BHK & 2BHK - 691 sft to 1180 sft

Hita Infra Lirio, is a Basement + G + 3 stories building designed with 2BHK homes and top of the line finishes. It promises to lift your lifestyle to a whole new level. Elegantly planned, this 37 apartments project is like a breath of fresh air, meticulously envisioned and masterfully designed.