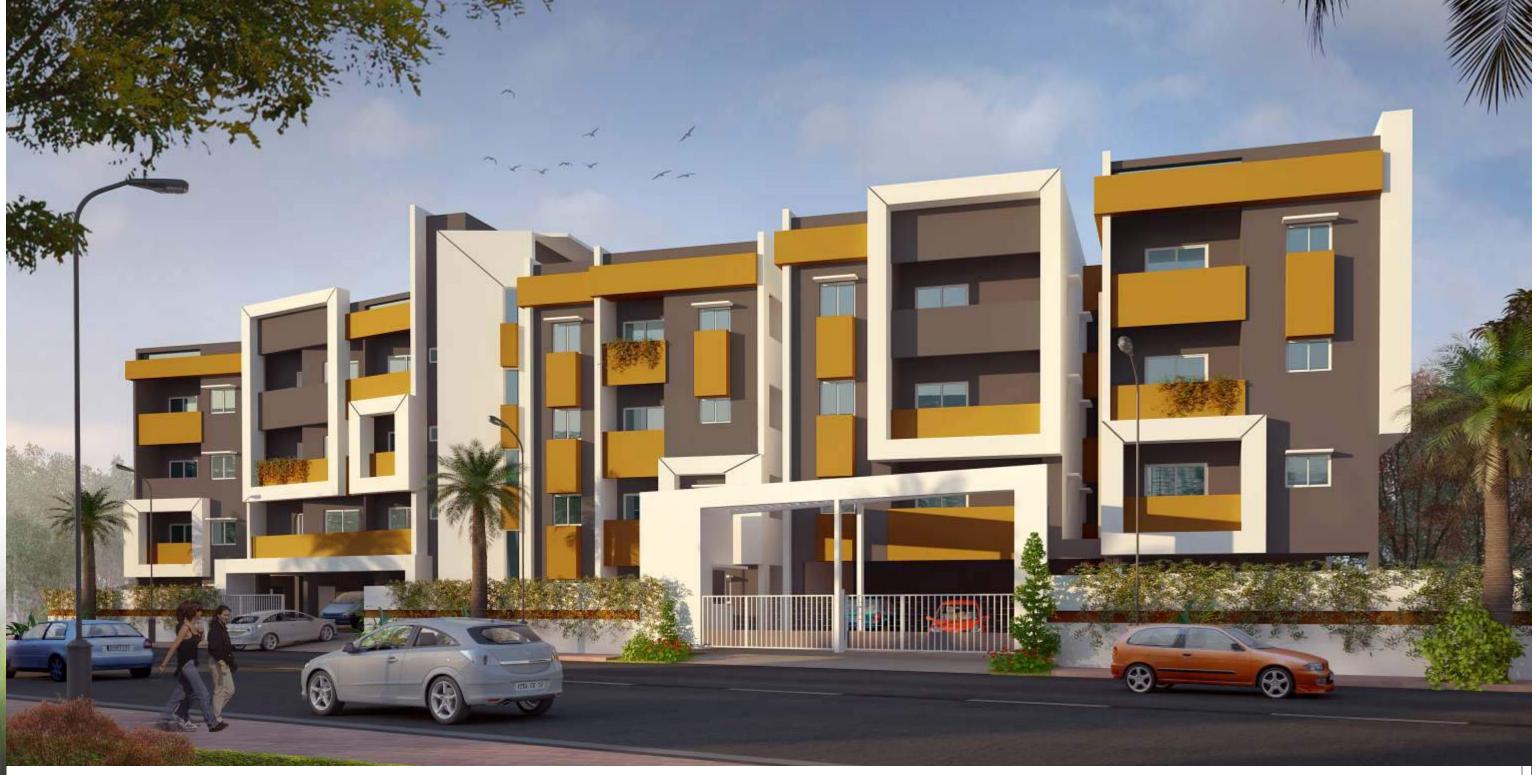

Hita Infra Lirio, is a Basement + G + 3 stories building designed with 2BHK homes and top of the line finishes. It promises to lift your lifestyle to a whole new level. Elegantly planned, this 37 apartments project is like a breath of fresh air, meticulously envisioned and masterfully designed.