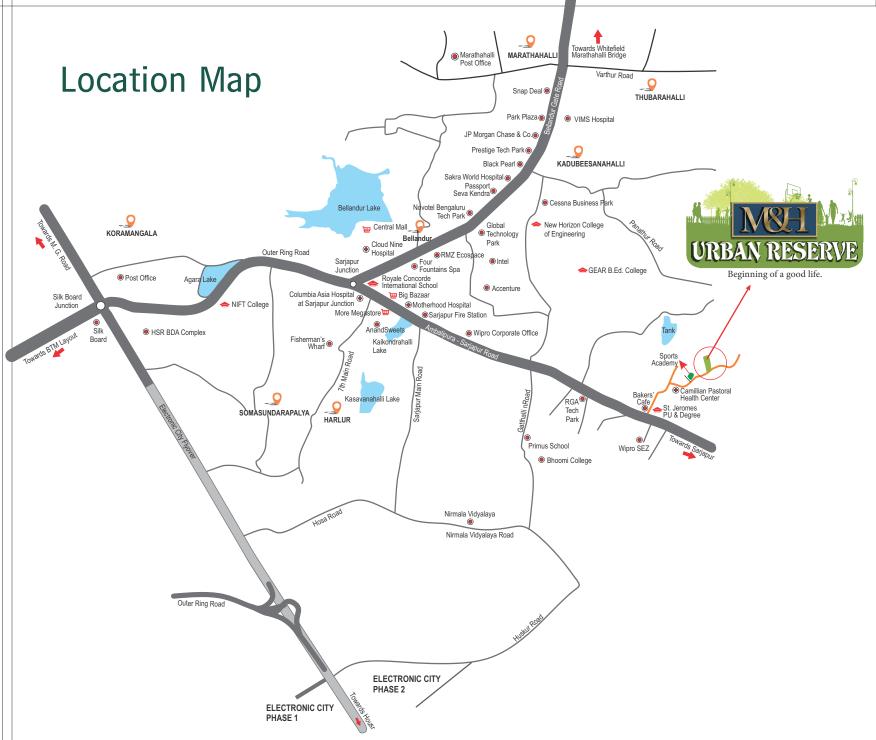

## Schools & Colleges: Work Places: Hospitals: – 4.4 km RGA Tech Park - 900 mts Sakra World Hospital \_ 7 4km Greenwood High International School - 5.5 km Columbia Asia Hospital Gear Innovative International School – 4.9 km Cessna Business Park – 7.6 km Dr. Levine Memorial Hospital - 7.1km TISB - The International School Bangalore - 5.9 km Wipro Corporate Office – 5.9 km Malls: Sri Sri Ravishankar Vidya Mandir – 1.3 km - 11.7km Krupanidhi Group of Institutions – 2.6 km Forum Value Mall – 7.0 km Honeywell Chistiya International School – 3.5 km -7.9 km Others: Grandeur. The International School – 2.6 km – 7.6 km RMZ Ecospace Bellandur Railway Station – 6.8km Carmelaram Theology College - 11.7km J P Morgan New Horizon College of Engineering – 7.0 km Accenture -3.2 km

Embassy Tech Village

-7.1 km

India International School

M & H Developers

Snehadaan Care Home Road Opp. Wipro SEZ, Mullur Village Bangalore - 560035.

- 500mts

Mob: 8095 000 171 / 9448 436 387 / 9538 476 344

email id: hitainfra@gmail.com

## Beginning of a good life.

Convenience Cost Effectiveness

Off Sajpura Main Raod, Near Wipro SEZ

Beginning of a good life.

47

42

41

Conceived for abundant living, M & H Urban Reserve, located just 1 km from the Wipro SEZ on Sarjapura Main Road, offers plots where a dream life awaits you. Spread over 3 acres, this exclusive plotted development has a limited edition of 66 plots for the discerning few. Surrounded by well developed residential localities, you have in its immediate vicinity, all the daily destinations, be it work, educational institutions, best of health care, shopping options and entertainment zones. Your drive to any part of the city is bound to be smooth from here, via all the connecting roads nearby.