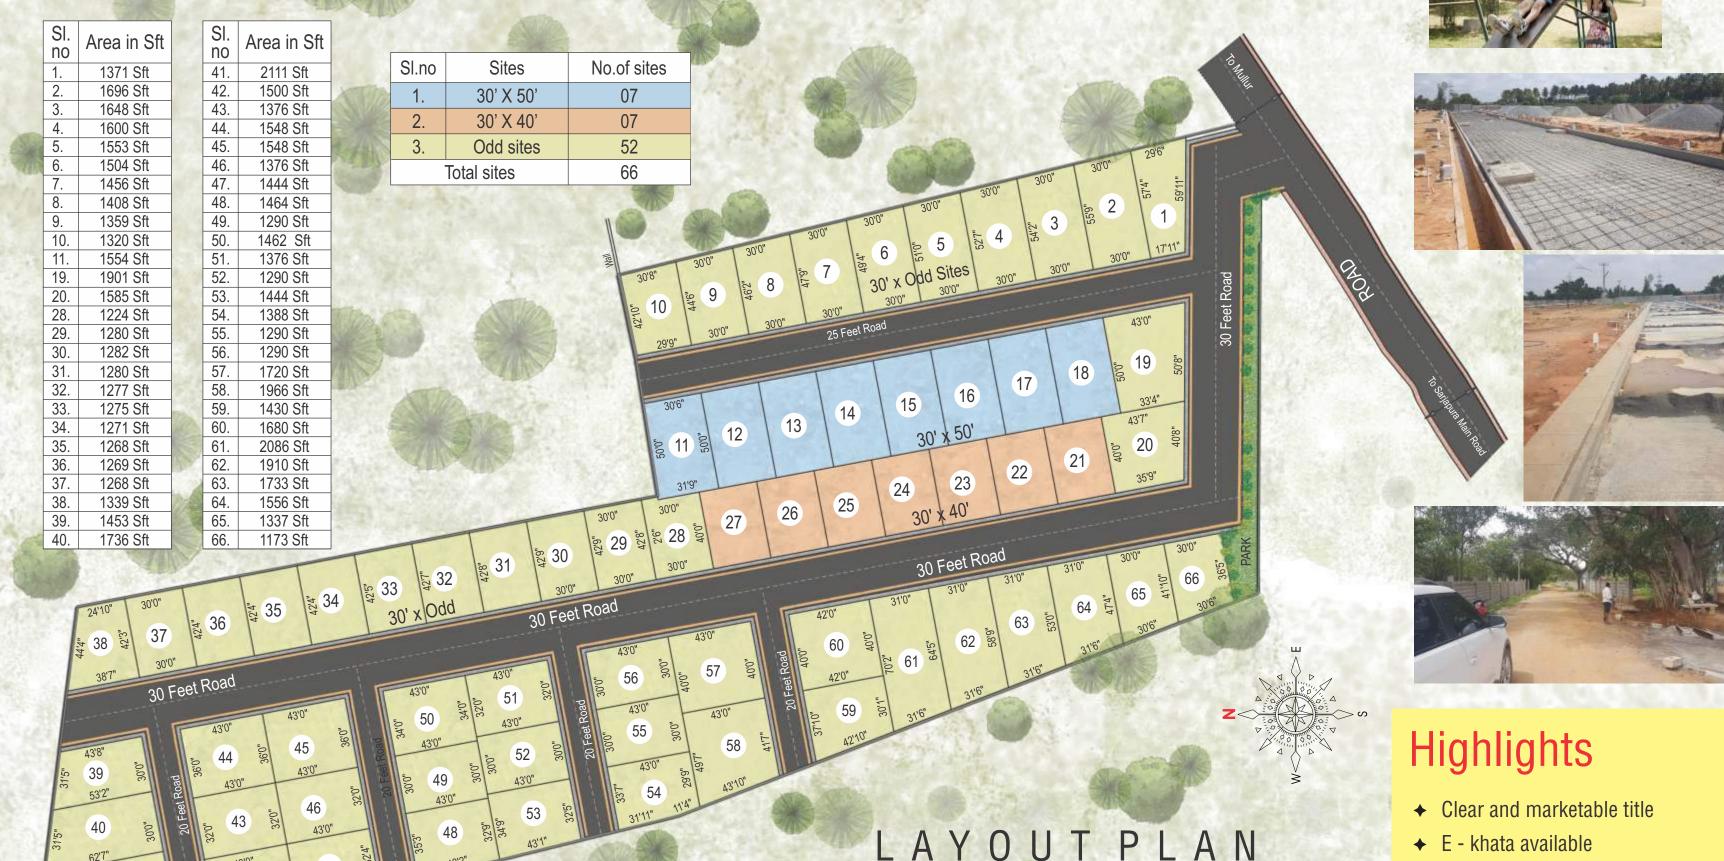

## Beginning of a good life.

Convenience Cost Effectiveness

Off Sajpura Main Raod, Near Wipro SEZ

Beginning of a good life.

47

42

41

Conceived for abundant living, M & H Urban Reserve, located just 1 km from the Wipro SEZ on Sarjapura Main Road, offers plots where a dream life awaits you. Spread over 3 acres, this exclusive plotted development has a limited edition of 66 plots for the discerning few. Surrounded by well developed residential localities, you have in its immediate vicinity, all the daily destinations, be it work, educational institutions, best of health care, shopping options and entertainment zones. Your drive to any part of the city is bound to be smooth from here, via all the connecting roads nearby.

Whether you plan reside here or make this an investment opportunity, you will experience the privilege of being extraordinary!! Your investment will only grow manifold.

Facilitie

- ◆ Steel-Reinforced-Concrete Roads
- → Conduits for underground electricity and other utilities
- **♦** STP
- ◆ Rain water harvesting

## **Amenities**

- ◆ Park area
- ◆ Children's play area

- ◆ E khata available
- ◆ Residential DC conversion
- ◆ Approved by major banks and financial institutions